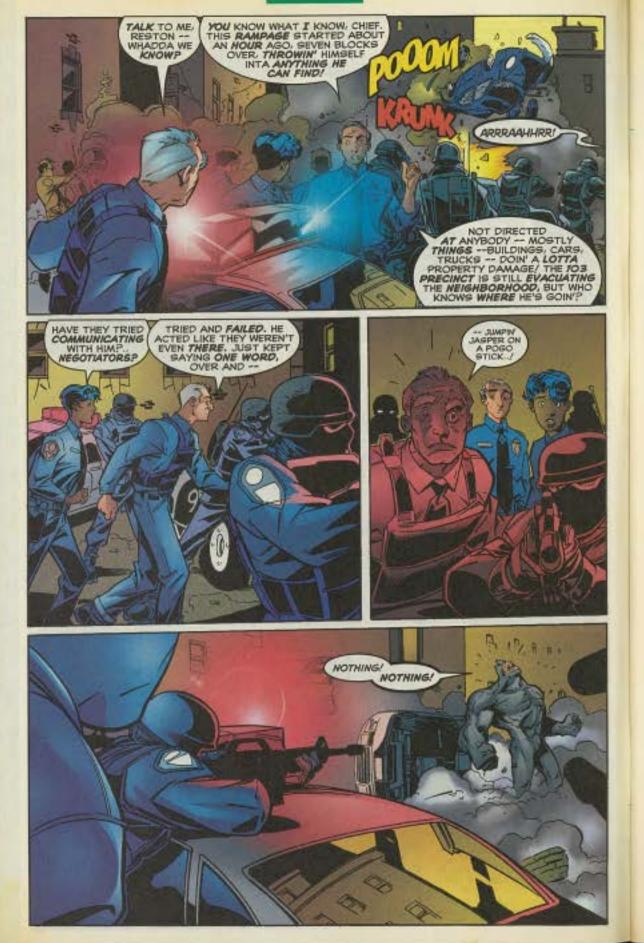

ut the webspinner's period of calm is brief, because just around the corner the nerve-shattering sounds of a wild animal on the loose is heard. Buildings topple and the citizenry flees becausee Rhino's on a rampage...