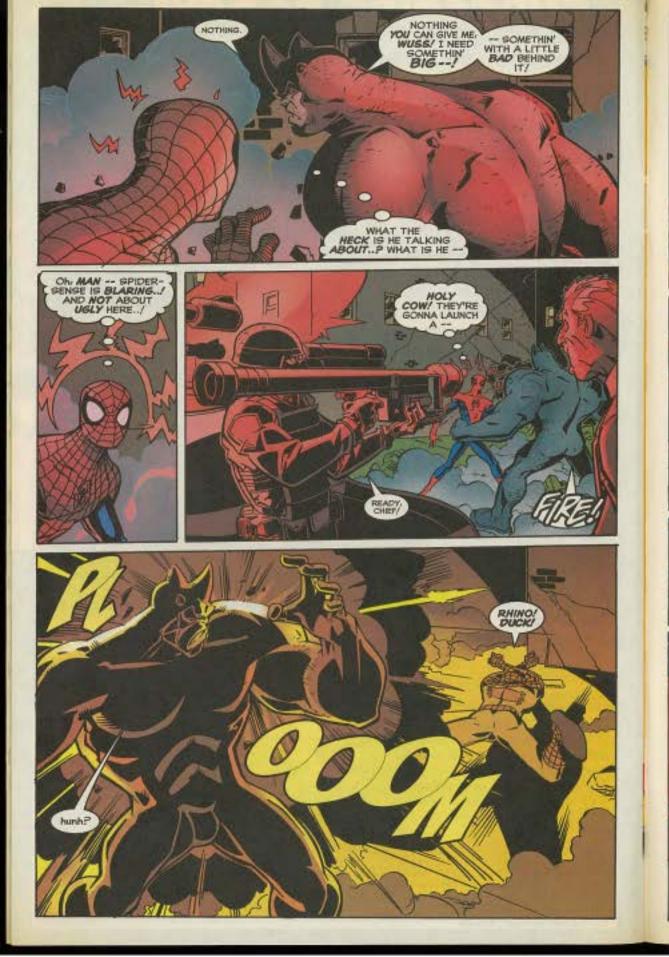

#### RHINO

He was a small-time hood who was hired by two foreign spies to be the subject of an experiment to create a superhuman assassin. After months of treatments, the criminal was given a fabricated bodysuit that simulated the hide of a rhinoceros. But the now codenamed Rhino quickly turned on his benefactors and used his awesome abilities to further his own criminal desires. He has been beaten by Spider-Man on numerous occasions.

ut the webspinner's period of calm is brief, because just around the corner the nerve-shattering sounds of a wild animal on the loose is heard. Buildings topple and the citizenry flees becausee Rhino's on a rampage...