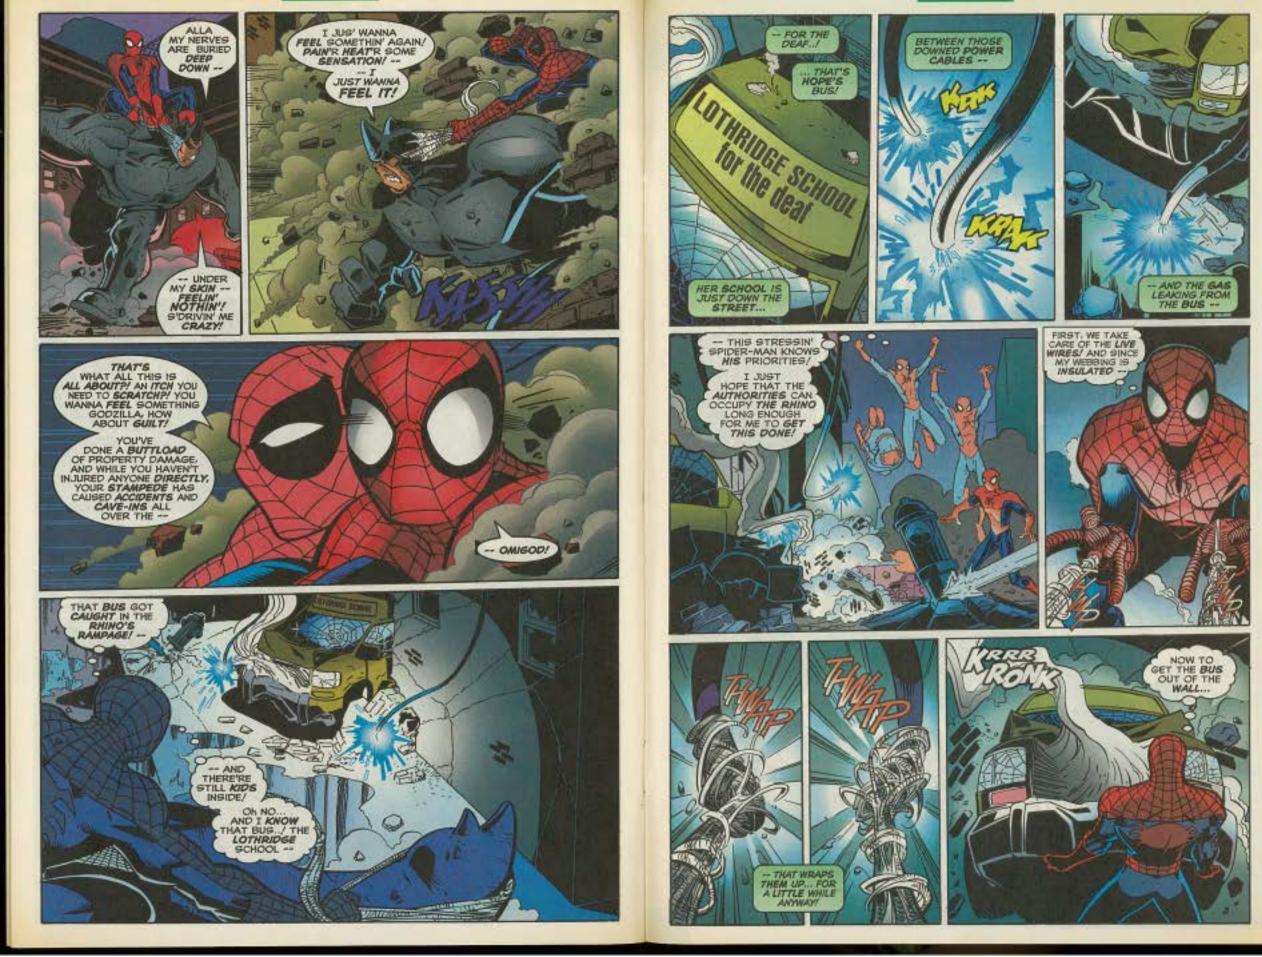

ut the webspinner's period of calm is brief, because just around the corner the nerve-shattering sounds of a wild animal on the loose is heard. Buildings topple and the citizenry flees becausee Rhino's on a rampage...