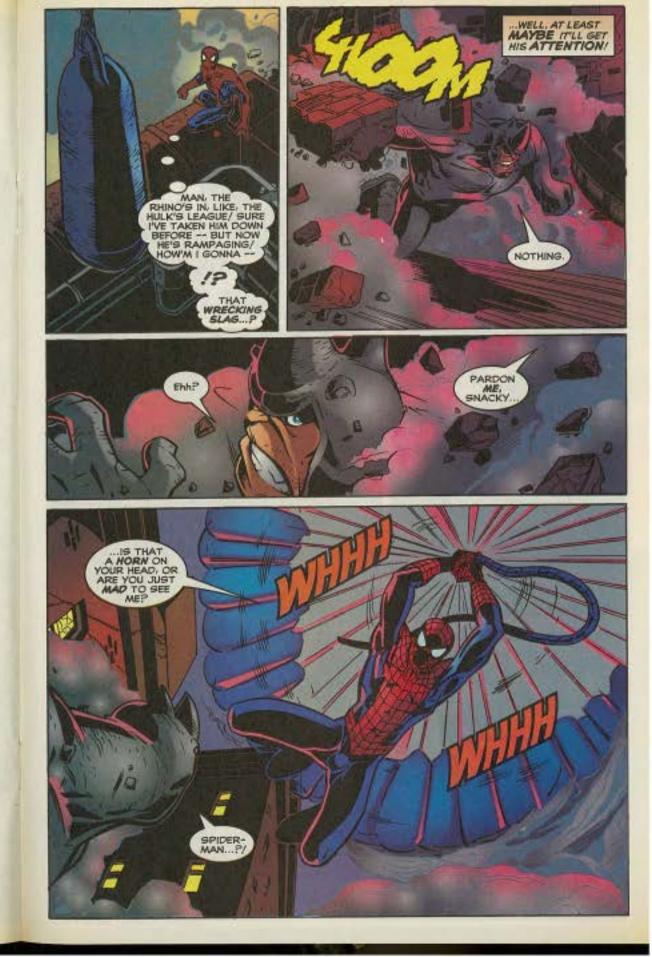

#### RHINO

He was a small-time hood who was hired by two foreign spies to be the subject of an experiment to create a superhuman assassin. After months of treatments, the criminal was given a fabricated bodysuit that simulated the hide of a rhinoceros. But the now codenamed Rhino quickly turned on his benefactors and used his awesome abilities to further his own criminal desires. He has been beaten by Spider-Man on numerous occasions.

ut the webspinner's period of calm is brief, because just around the corner the nerve-shattering sounds of a wild animal on the loose is heard. Buildings topple and the citizenry flees becausee Rhino's on a rampage...