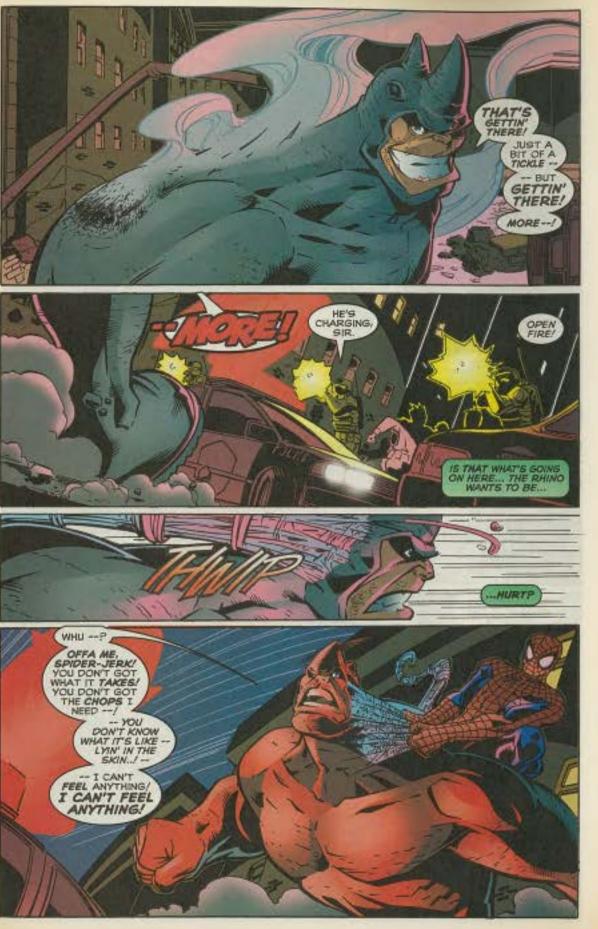

#### RHINO

He was a small-time hood who was hired by two foreign spies to be the subject of an experiment to create a superhuman assassin. After months of treatments, the criminal was given a fabricated bodysuit that simulated the hide of a rhinoceros. But the now codenamed Rhino quickly turned on his benefactors and used his awesome abilities to further his own criminal desires. He has been beaten by Spider-Man on numerous occasions.

ut the webspinner's period of calm is brief, because just around the corner the nerve-shattering sounds of a wild animal on the loose is heard. Buildings topple and the citizenry flees becausee Rhino's on a rampage...