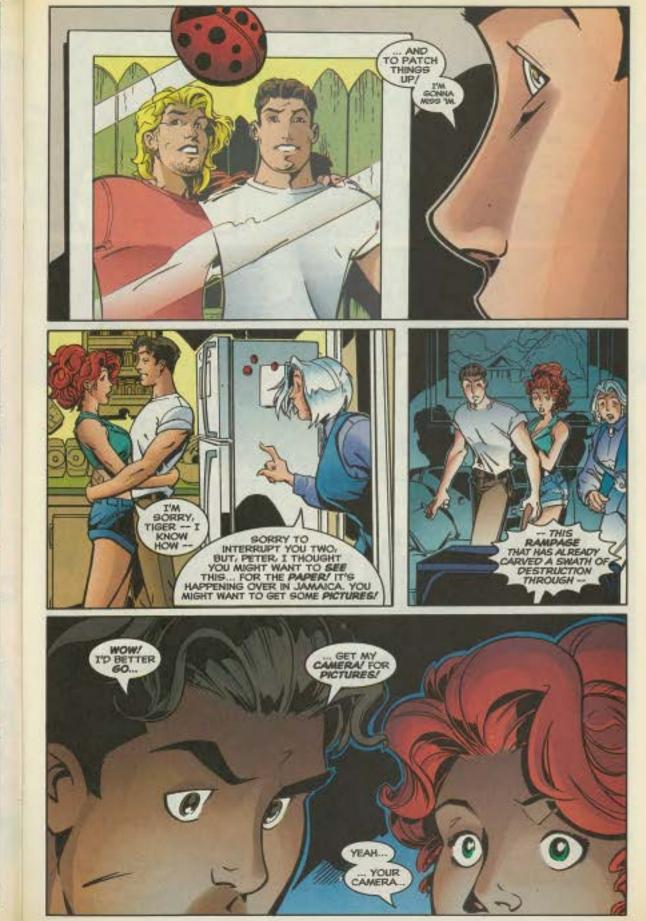

#### ELLEN HIBBERT

A young, African-American police woman who has moved next door to Peter and Mary Jane in Forest Hills with her daughter, Hope.

HOPE HIBBERT Ellen Hibbert's adolescent daughter who exhibits a fascination with her new neighbors, the Parkers.

A new addition to the Daily Bugle newspaper. He is an enthusiastic young photographer who has been paired with Peter Parker.

BILLY WALTERS

ut the webspinner's period of calm is brief, because just around the corner the nerve-shattering sounds of a wild animal on the loose is heard. Buildings topple and the citizenry flees becausee Rhino's on a rampage...