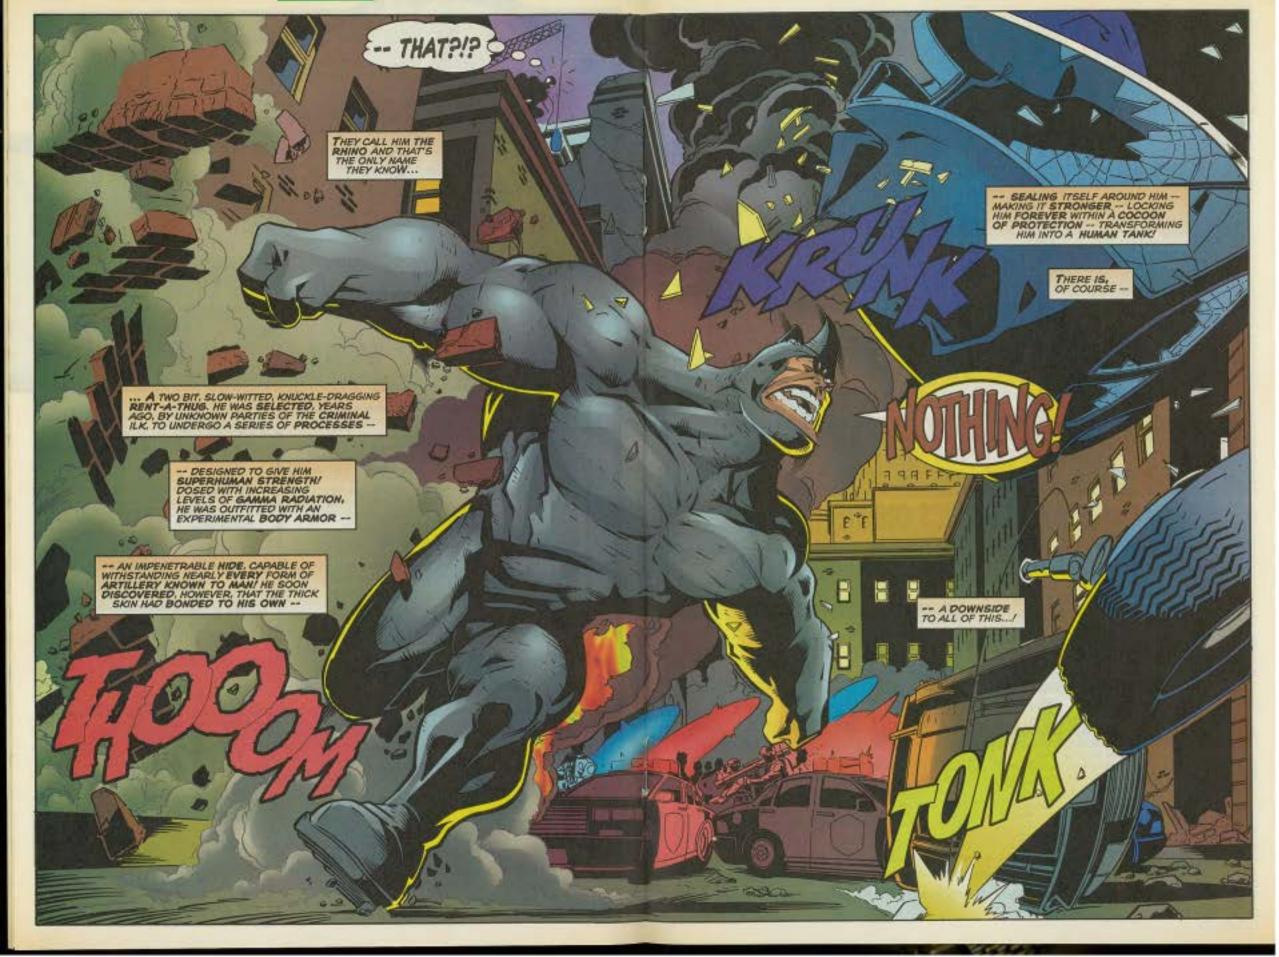

#### RHINO

He was a small-time hood who was hired by two foreign spies to be the subject of an experiment to create a superhuman assassin. After months of treatments, the criminal was given a fabricated bodysuit that simulated the hide of a rhinoceros. But the now codenamed Rhino quickly turned on his benefactors and used his awesome abilities to further his own criminal desires. He has been beaten by Spider-Man on numerous occasions.

ut the webspinner's period of calm is brief, because just around the corner the nerve-shattering sounds of a wild animal on the loose is heard. Buildings topple and the citizenry flees becausee Rhino's on a rampage...