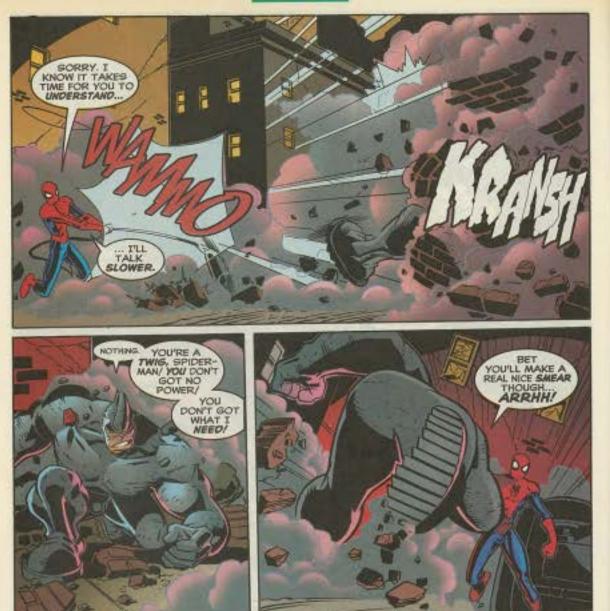

ut the webspinner's period of calm is brief, because just around the corner the nerve-shattering sounds of a wild animal on the loose is heard. Buildings topple and the citizenry flees becausee Rhino's on a rampage...

#### RHINO

He was a small-time hood who was hired by two foreign spies to be the subject of an experiment to create a superhuman assassin. After months of treatments, the criminal was given a fabricated bodysuit that simulated the hide of a rhinoceros. But the now codenamed Rhino quickly turned on his benefactors and used his awesome abilities to further his own criminal desires. He has been beaten by Spider-Man on numerous occasions.