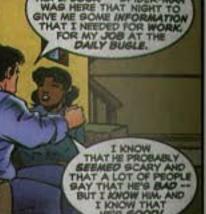

> I KNOW THAT HE PROBABLY SEEMED SCARY AND THAT THAT HE PROBABLY SEEMED SCARY AND THAT THAT HE PROBAD BUT I KNOW HIM. AND I KNOW HIM. AND I KNOW HIM. AND I KNOW HIM. AND

HOPE, LOOK -- SPIDER-MAN WAS HERE THAT NIGHT TO GIVE ME SOME INFORMATION THAT I NEEDED FOR WORK. FOR MY JOB AT THE DAILY BUGLE.